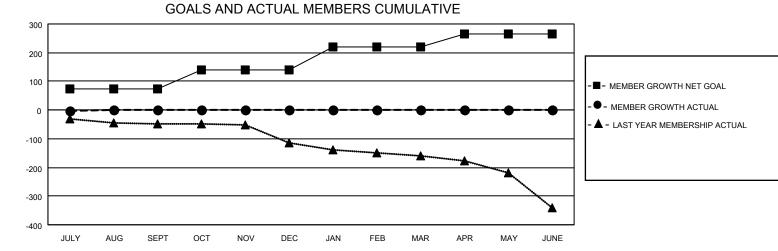

## GAT MONTHLY MEMBERSHIP PROGRESS REPORT

Multiple District 17

Results as of: 7/31/2020

LOCATION: KANSAS

| Clubs                 |               |           |               | Members                   |                           |                         |                                                    |  |  |
|-----------------------|---------------|-----------|---------------|---------------------------|---------------------------|-------------------------|----------------------------------------------------|--|--|
| RESULTS FOR 2020-2021 |               |           |               | RESULTS FOR 2020-2021     |                           |                         |                                                    |  |  |
| QUARTER               | NEW CLUB GOAL | NEW CLUBS | DROPPED CLUBS | QUARTER M                 | IEMBER GROWTH NET<br>GOAL | MEMBER GROWTH<br>ACTUAL | DROPPED<br>MEMBERS ACTUAL<br>(including transfers) |  |  |
| JULY/AUG/SEPT         | 0             | 0         | 0             | JULY/AUG/SEP <sup>-</sup> | T 75                      | 32                      | 32                                                 |  |  |
| OCT/NOV/DEC           | 2             | 0         | 0             | OCT/NOV/DEC               | 65                        | 0                       | 0                                                  |  |  |
| JAN/FEB/MAR           | 1             | 0         | 0             | JAN/FEB/MAR               | 80                        | 0                       | 0                                                  |  |  |
| APR/MAY/JUNE          | 1             | 0         | 0             | APR/MAY/JUNE              | 45                        | 0                       | 0                                                  |  |  |