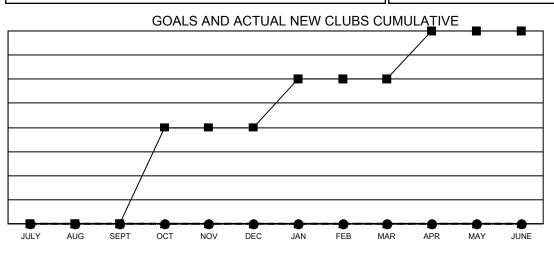

## GAT MONTHLY MEMBERSHIP PROGRESS REPORT

Multiple District 17

Results as of: 7/31/2020

LOCATION: KANSAS

| Clubs                 |               |           |               | Members                   |                           |                         |                                                    |  |  |
|-----------------------|---------------|-----------|---------------|---------------------------|---------------------------|-------------------------|----------------------------------------------------|--|--|
| RESULTS FOR 2020-2021 |               |           |               | RESULTS FOR 2020-2021     |                           |                         |                                                    |  |  |
| QUARTER               | NEW CLUB GOAL | NEW CLUBS | DROPPED CLUBS | QUARTER M                 | IEMBER GROWTH NET<br>GOAL | MEMBER GROWTH<br>ACTUAL | DROPPED<br>MEMBERS ACTUAL<br>(including transfers) |  |  |
| JULY/AUG/SEPT         | 0             | 0         | 0             | JULY/AUG/SEP <sup>-</sup> | T 75                      | 32                      | 32                                                 |  |  |
| OCT/NOV/DEC           | 2             | 0         | 0             | OCT/NOV/DEC               | 65                        | 0                       | 0                                                  |  |  |
| JAN/FEB/MAR           | 1             | 0         | 0             | JAN/FEB/MAR               | 80                        | 0                       | 0                                                  |  |  |
| APR/MAY/JUNE          | 1             | 0         | 0             | APR/MAY/JUNE              | 45                        | 0                       | 0                                                  |  |  |